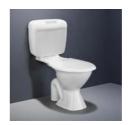

### Caroma Beamish Cistern, Seat & Link - WHITE \$109

**SAVE 30%** 

WELS 3 Star, 6/3L per flush